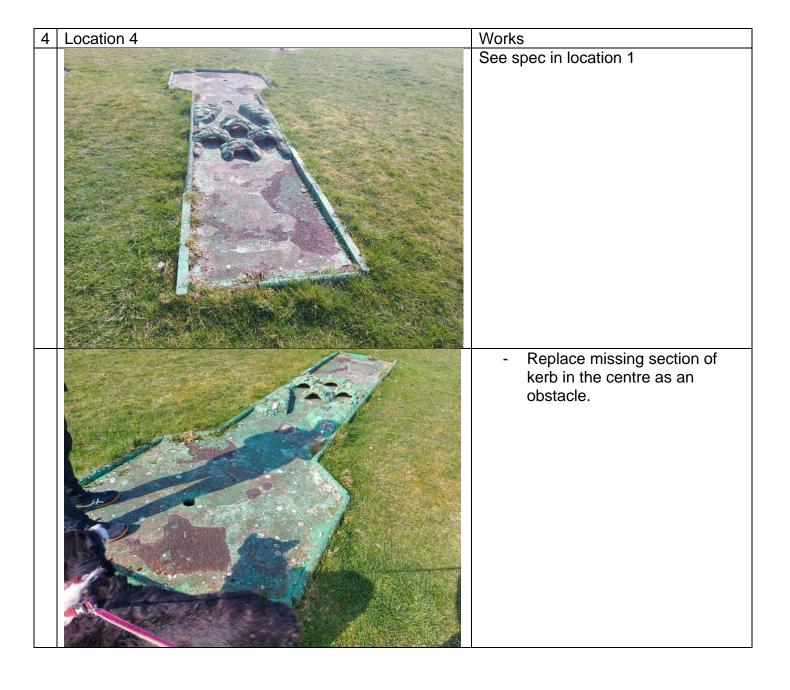

screed is removed and lay a regulating coat to even up the surface before applying final screed. Scrape and remove all vegetation from concrete surfaces and edgings. Replace missing pebbles. Check edgings and reset in concrete if required 1 Apply new exterior quality epoxy skim coat B3593\_133776\_TECH\_0 (wickes.co.uk) or equal approved Repaint using an exterior quality concrete paint to match existing colours and patterns used previously. Emerald Green and Crimson 25 or yellow if available. Skid Grip Anti-Slip Coating -FixALL Paint Make sure loose screed is removed.

|   | Location 2 | Works                  |
|---|------------|------------------------|
| 2 | Location 2 | See spec in location 1 |
|   |            |                        |
|   |            |                        |















| 10 Location 10 |                                                          |
|----------------|----------------------------------------------------------|
|                | See spec in location 1 - Replace missing round top kerb. |
|                |                                                          |
|                |                                                          |





| 13 Location 13 | T                      |
|----------------|------------------------|
| Location 13    | See spec in location 1 |
|                |                        |
|                | - Repair damaged kerb  |
|                |                        |







| 17 Location 17 |                                                                                     |
|----------------