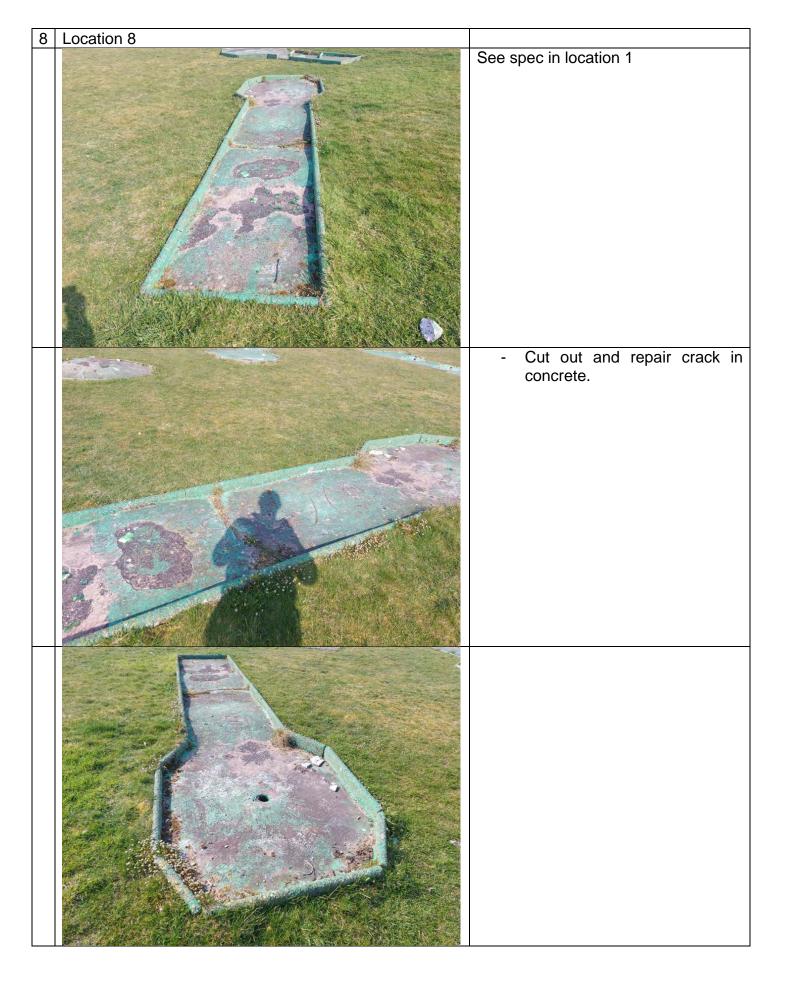

Location 1 Works 1 Power wash, remove all loose materials and surfaces. Make sure loose screed is removed and lay a regulating coat to even up the surface before applying final screed. Scrape and remove all vegetation from concrete surfaces and edgings. Replace missing pebbles. Check edgings and reset in concrete if required 1 Apply new exterior quality epoxy skim coat B3593\_133776\_TECH\_0 (wickes.co.uk) or equal approved Repaint using an exterior quality concrete paint to match existing colours and patterns used previously. Emerald Green and Crimson 25 or yellow if available. Skid Grip Anti-Slip Coating -FixALL Paint Make sure loose screed is removed.