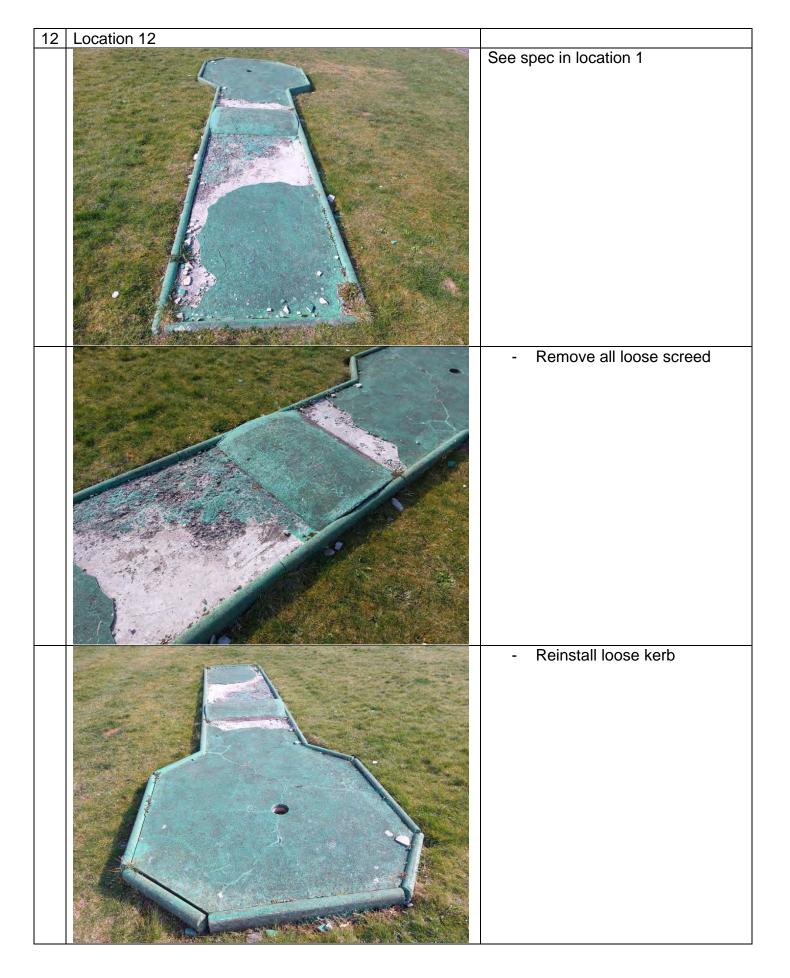

Location 1 Works 1 Power wash, remove all loose materials and surfaces. Make sure loose screed is removed and lay a regulating coat to even up the surface before applying final screed. Scrape and remove all vegetation from concrete surfaces and edgings. Replace missing pebbles. Check edgings and reset in concrete if required 1 Apply new exterior quality epoxy skim coat B3593\_133776\_TECH\_0 (wickes.co.uk) or equal approved Repaint using an exterior quality concrete paint to match existing colours and patterns used previously. Emerald Green and Crimson 25 or yellow if available. Skid Grip Anti-Slip Coating -FixALL Paint Make sure loose screed is removed.