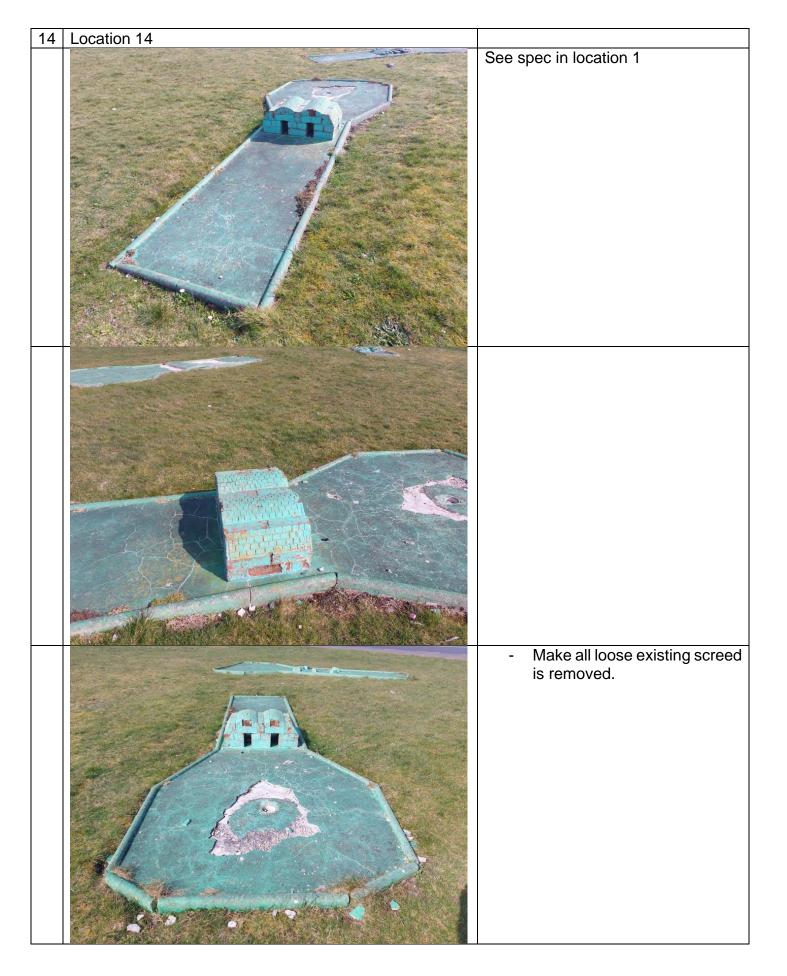

Location 1 Works 1 Power wash, remove all loose materials and surfaces. Make sure loose screed is removed and lay a regulating coat to even up the surface before applying final screed. Scrape and remove all vegetation from concrete surfaces and edgings. Replace missing pebbles. Check edgings and reset in concrete if required 1 Apply new exterior quality epoxy skim coat B3593\_133776\_TECH\_0 (wickes.co.uk) or equal approved Repaint using an exterior quality concrete paint to match existing colours and patterns used previously. Emerald Green and Crimson 25 or yellow if available. Skid Grip Anti-Slip Coating -FixALL Paint Make sure loose screed is removed.