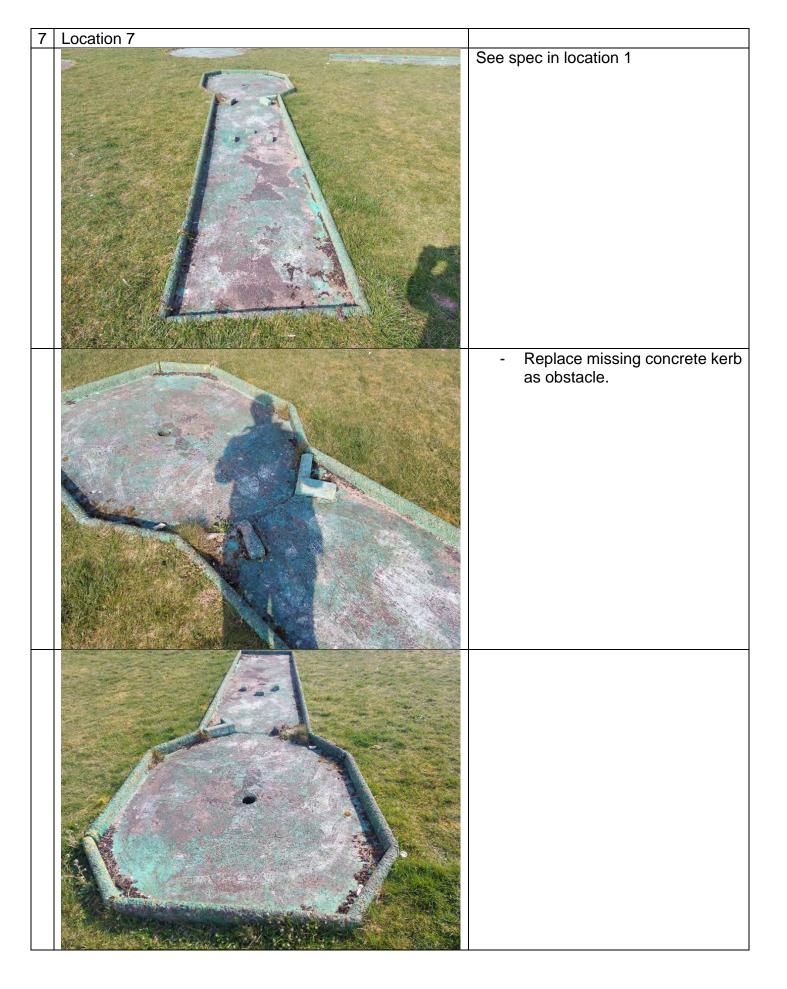

Location 1 Works 1 Power wash, remove all loose materials and surfaces. Make sure loose screed is removed and lay a regulating coat to even up the surface before applying final screed. Scrape and remove all vegetation from concrete surfaces and edgings. Replace missing pebbles. Check edgings and reset in concrete if required 1 Apply new exterior quality epoxy skim coat B3593\_133776\_TECH\_0 (wickes.co.uk) or equal approved Repaint using an exterior quality concrete paint to match existing colours and patterns used previously. Emerald Green and Crimson 25 or yellow if available. Skid Grip Anti-Slip Coating -FixALL Paint Make sure loose screed is removed.