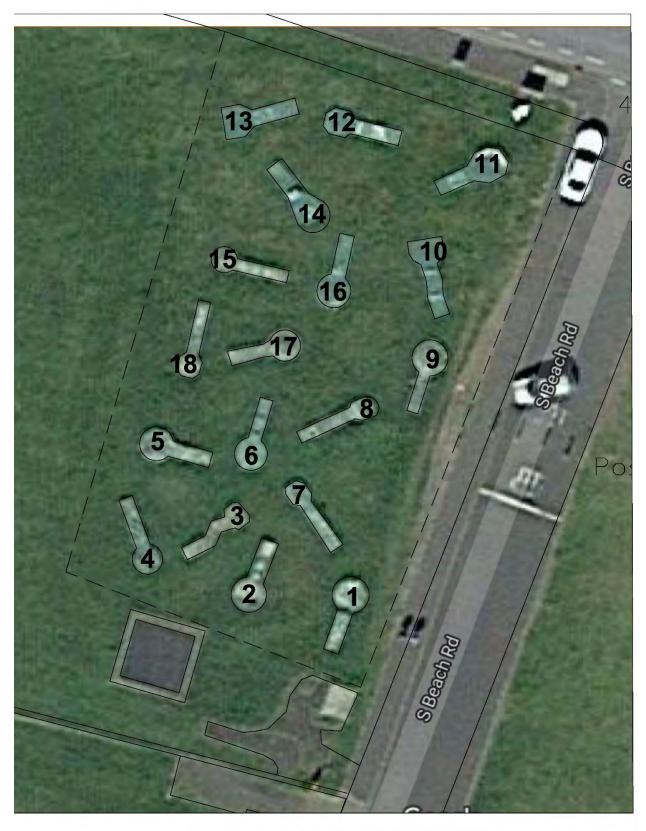

## ARDROSSAN CRAZY GOLF

MIKE HYATT LANDSCAPE ARCHITECTS
tel 0141 847 0062 mob 07719 795782
emai mike@mikehyatt.com

| Project title SOUTH BEACH PLAY PARK  GRAZY GOLF LOCATION PLAN |         | <sup>Job</sup> 546 |           |      |
|---------------------------------------------------------------|---------|--------------------|-----------|------|
|                                                               |         | LO3                | rev.      |      |
| scale: 1:200@A4                                               | drawnMH | checked            | date: MAY | 2022 |