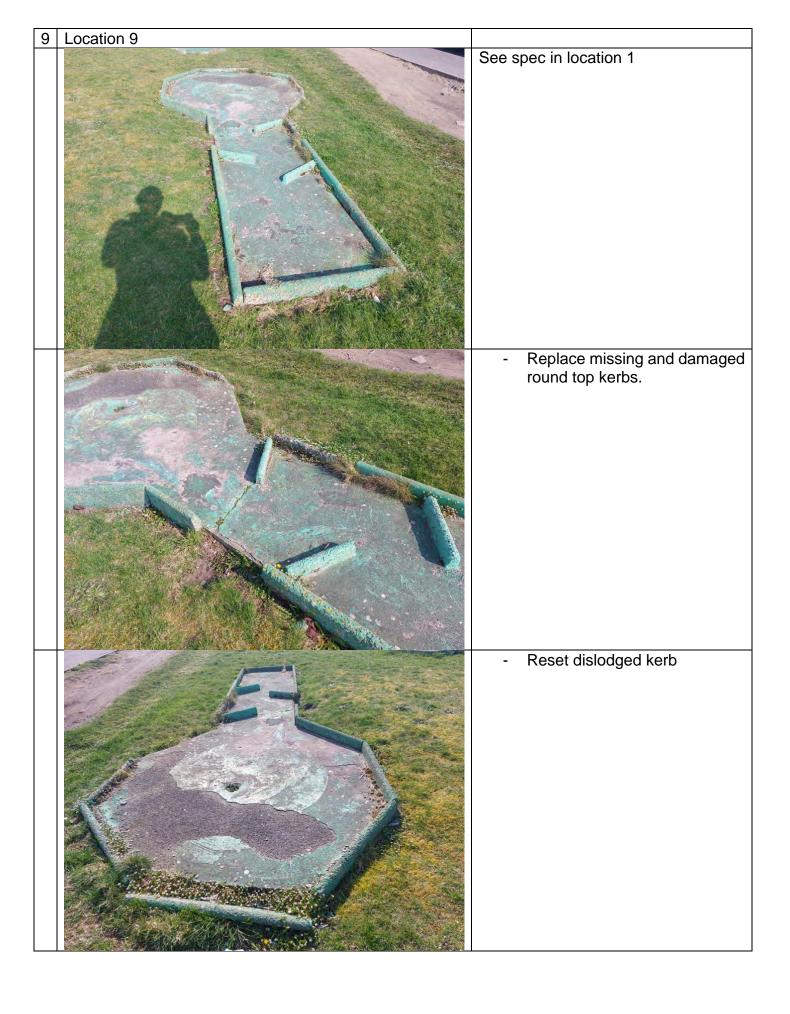

Location 1 Works 1 Power wash, remove all loose materials and surfaces. Make sure loose screed is removed and lay a regulating coat to even up the surface before applying final screed. Scrape and remove all vegetation from concrete surfaces and edgings. Replace missing pebbles. Check edgings and reset in concrete if required 1 Apply new exterior quality epoxy skim coat B3593\_133776\_TECH\_0 (wickes.co.uk) or equal approved Repaint using an exterior quality concrete paint to match existing colours and patterns used previously. Emerald Green and Crimson 25 or yellow if available. Skid Grip Anti-Slip Coating -FixALL Paint Make sure loose screed is removed.