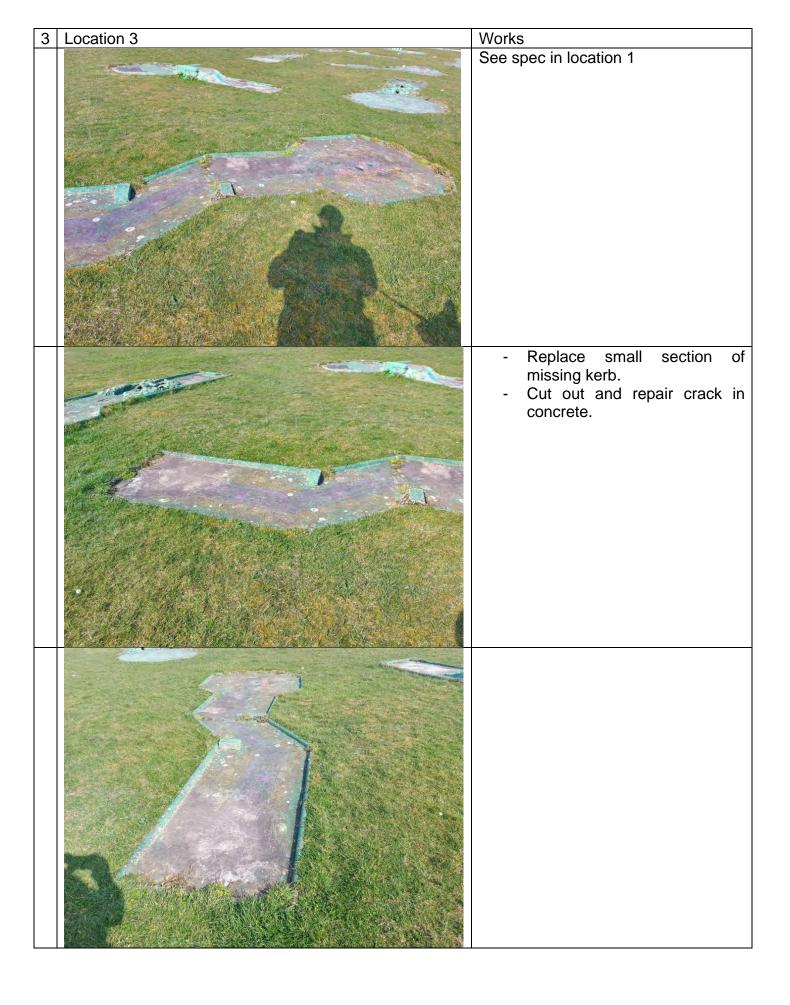

se screed is removed and lay a regulating coat to even up the surface before applying final screed. Scrape and remove all vegetation from concrete surfaces and edgings. Replace missing pebbles. Check edgings and reset in concrete if required 1 Apply new exterior quality epoxy skim coat B3593\_133776\_TECH\_0 (wickes.co.uk) or equal approved Repaint using an exterior quality concrete paint to match existing colours and patterns used previously. Emerald Green and Crimson 25 or yellow if available. Skid Grip Anti-Slip Coating -FixALL Paint Make sure loose screed is removed.

|   | Location 2 | Works                  |
|---|------------|------------------------|
| 2 | Location 2 | See spec in location 1 |
|   |            |                        |
|   |            |                        |















| 10 Location 10 |                                                          |
|----------------|----------------------------------------------------------|
|                | See spec in location 1 - Replace missing round top kerb. |
|                |                                                          |
|                |                                                          |





| 13 Location 13 | T                      |
|----------------|------------------------|
| Location 13    | See spec in location 1 |
|                |                        |
|                | - Repair damaged kerb  |
|                |                        |







| 17 Location 17 |                                                                                     |
|--------------