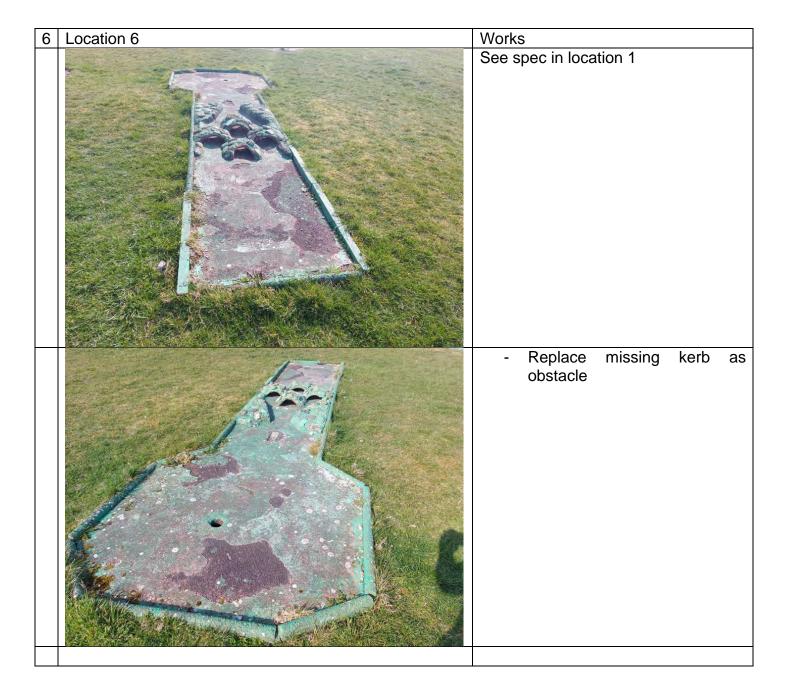

Location 1 Works 1 Power wash, remove all loose materials and surfaces. Make sure loose screed is removed and lay a regulating coat to even up the surface before applying final screed. Scrape and remove all vegetation from concrete surfaces and edgings. Replace missing pebbles. Check edgings and reset in concrete if required 1 Apply new exterior quality epoxy skim coat B3593\_133776\_TECH\_0 (wickes.co.uk) or equal approved Repaint using an exterior quality concrete paint to match existing colours and patterns used previously. Emerald Green and Crimson 25 or yellow if available. Skid Grip Anti-Slip Coating -FixALL Paint Make sure loose screed is removed.