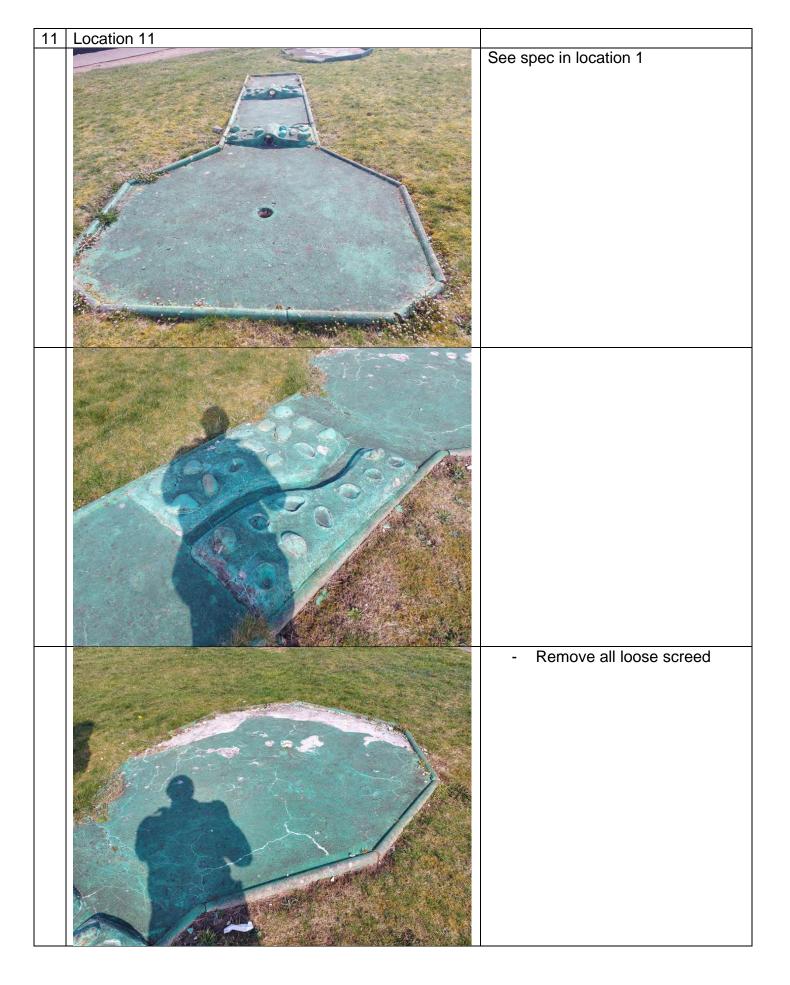

Location 1 Works 1 Power wash, remove all loose materials and surfaces. Make sure loose screed is removed and lay a regulating coat to even up the surface before applying final screed. Scrape and remove all vegetation from concrete surfaces and edgings. Replace missing pebbles. Check edgings and reset in concrete if required 1 Apply new exterior quality epoxy skim coat B3593\_133776\_TECH\_0 (wickes.co.uk) or equal approved Repaint using an exterior quality concrete paint to match existing colours and patterns used previously. Emerald Green and Crimson 25 or yellow if available. Skid Grip Anti-Slip Coating -FixALL Paint Make sure loose screed is removed.