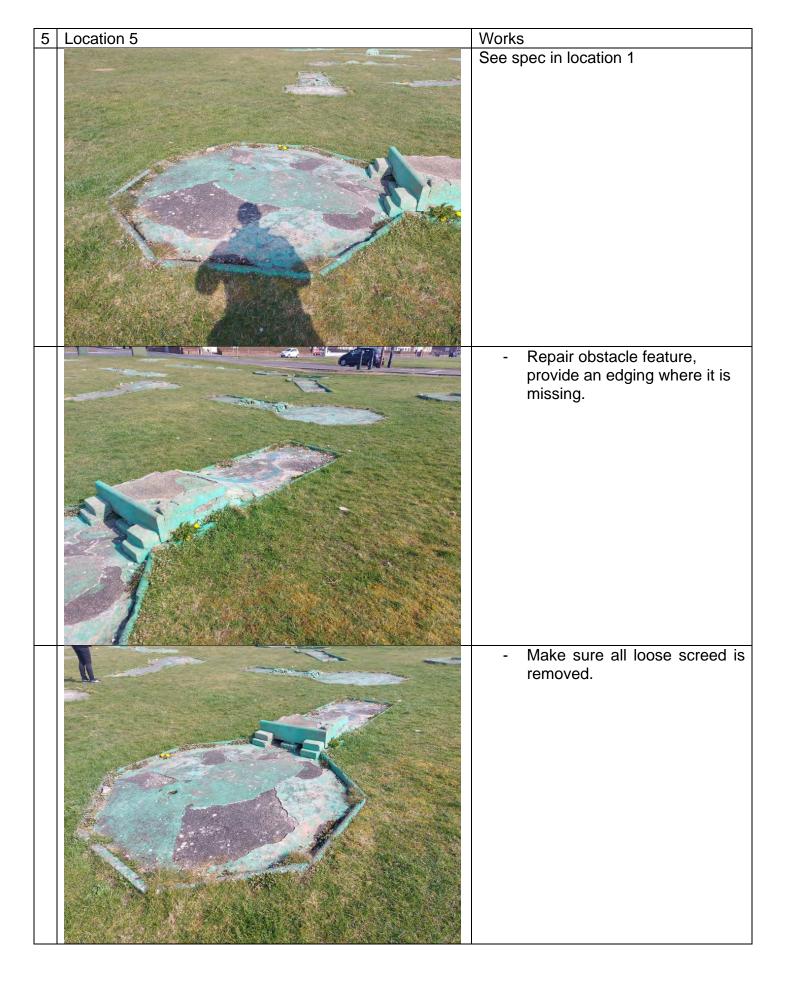

Location 1 Works 1 Power wash, remove all loose materials and surfaces. Make sure loose screed is removed and lay a regulating coat to even up the surface before applying final screed. Scrape and remove all vegetation from concrete surfaces and edgings. Replace missing pebbles. Check edgings and reset in concrete if required 1 Apply new exterior quality epoxy skim coat B3593\_133776\_TECH\_0 (wickes.co.uk) or equal approved Repaint using an exterior quality concrete paint to match existing colours and patterns used previously. Emerald Green and Crimson 25 or yellow if available. Skid Grip Anti-Slip Coating -FixALL Paint Make sure loose screed is removed.