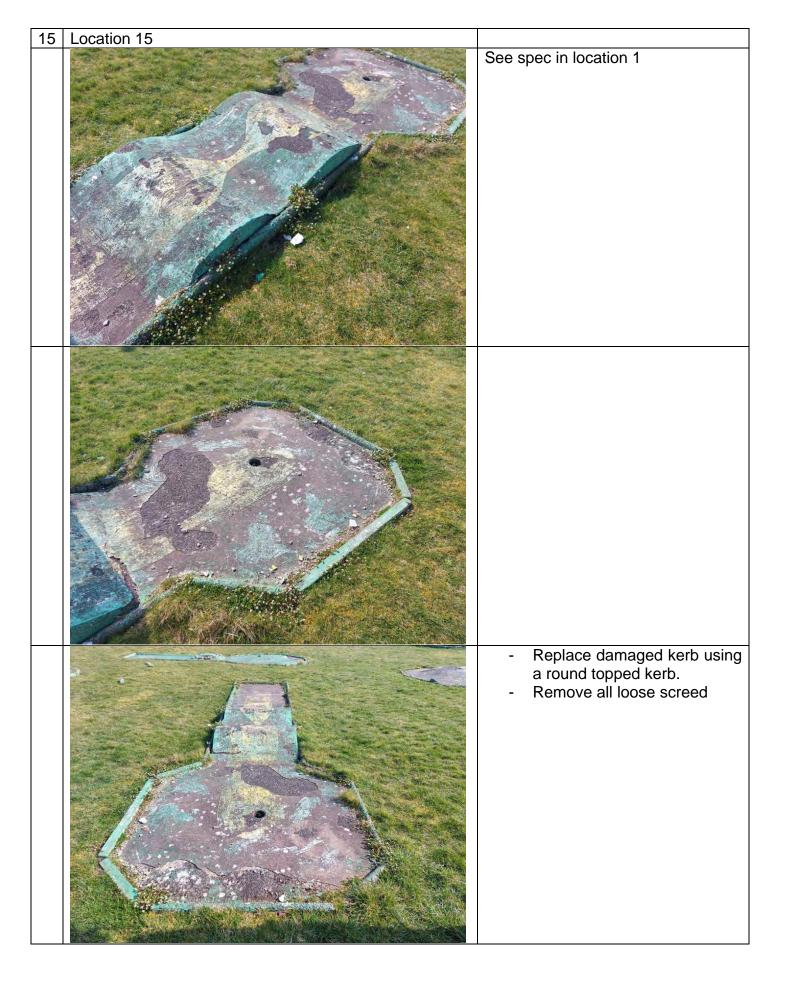

Location 1 Works 1 Power wash, remove all loose materials and surfaces. Make sure loose screed is removed and lay a regulating coat to even up the surface before applying final screed. Scrape and remove all vegetation from concrete surfaces and edgings. Replace missing pebbles. Check edgings and reset in concrete if required 1 Apply new exterior quality epoxy skim coat B3593\_133776\_TECH\_0 (wickes.co.uk) or equal approved Repaint using an exterior quality concrete paint to match existing colours and patterns used previously. Emerald Green and Crimson 25 or yellow if available. Skid Grip Anti-Slip Coating -FixALL Paint Make sure loose screed is removed.