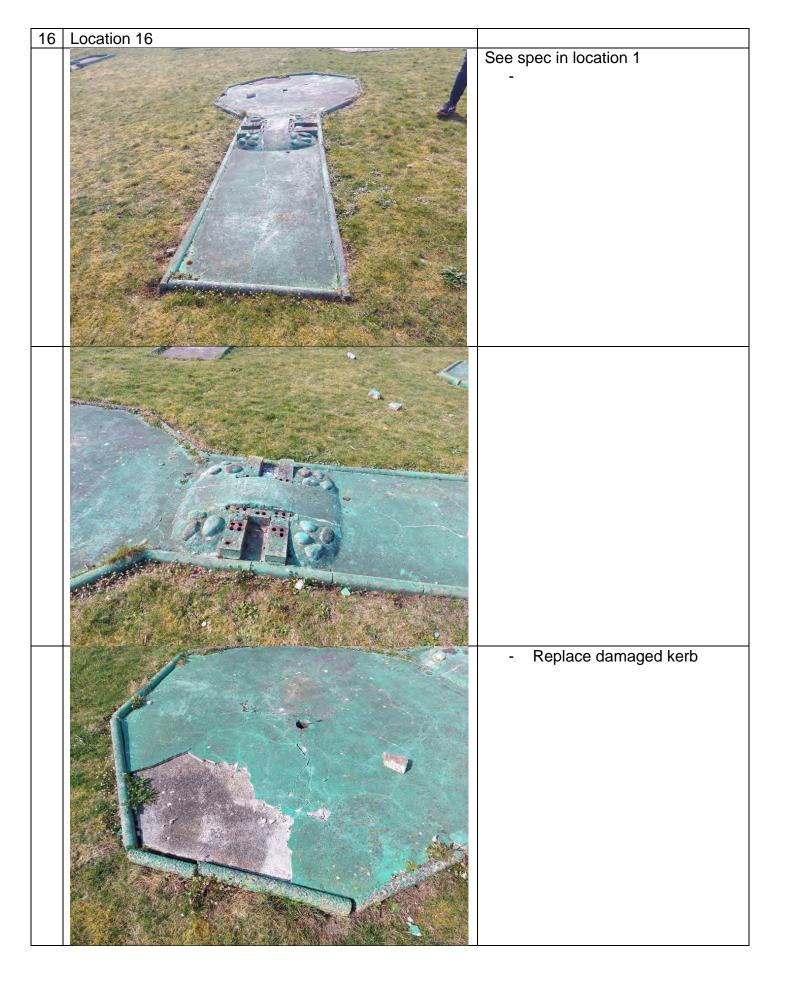

Location 1 Works 1 Power wash, remove all loose materials and surfaces. Make sure loose screed is removed and lay a regulating coat to even up the surface before applying final screed. Scrape and remove all vegetation from concrete surfaces and edgings. Replace missing pebbles. Check edgings and reset in concrete if required 1 Apply new exterior quality epoxy skim coat B3593\_133776\_TECH\_0 (wickes.co.uk) or equal approved Repaint using an exterior quality concrete paint to match existing colours and patterns used previously. Emerald Green and Crimson 25 or yellow if available. Skid Grip Anti-Slip Coating -FixALL Paint Make sure loose screed is removed.